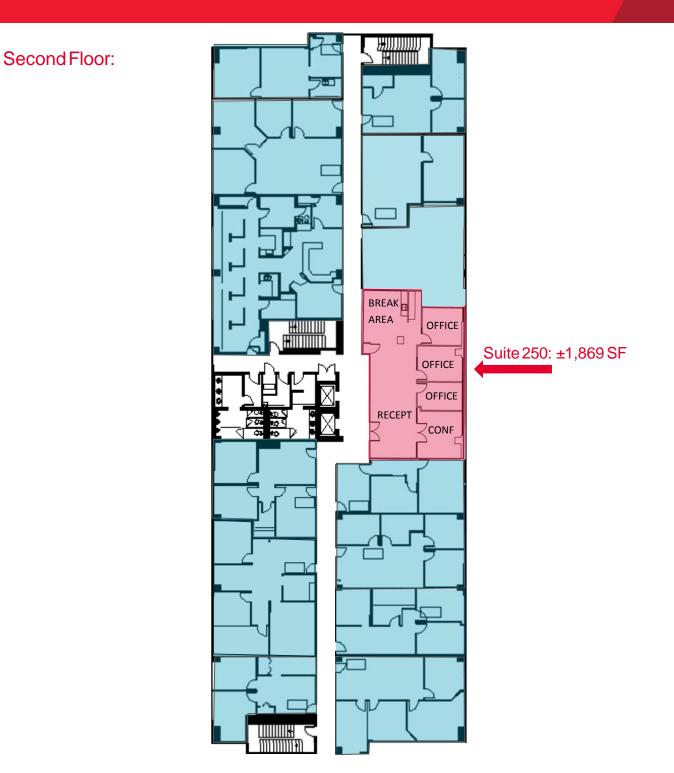

## **Available Suites:**

| Suite                                                           | SF     | Available  | Comments                                                   |
|-----------------------------------------------------------------|--------|------------|------------------------------------------------------------|
| 250                                                             | ±1,869 | 01/01/2018 | 3 private offices, conference, reception, breakarea        |
| For more information, please contact:<br>Justin Grilli          |        |            | 5000 Hopyard Road, Suite205<br>Pleasanton, California94588 |
| Vice President<br>+1 925 621 3858<br>justin grilli@cushwake.com |        |            | T: +1 925.621.3840<br>F: +1 925.621.3841                   |