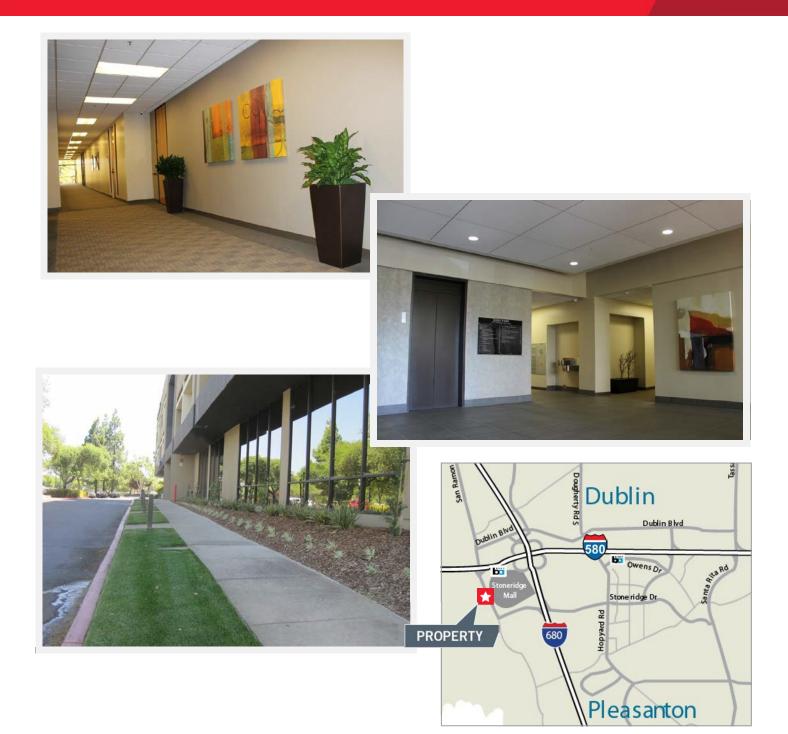

## **Building Amenities:**

- Walking distance to BART, 45 minutes to Financial District
- Walking distance to Stoneridge Mall, Cheesecake Factory, PF Chang's and Nordstrom
- Ample parking, 3.5/1,000
- Asking rate: \$2.40FS

- Proximity to retail, restaurants and hotels
- Common area conferenceroom
- Strong local based ownership
- Monument and eyebrow signage available
- Direct access to highway 580 and 680